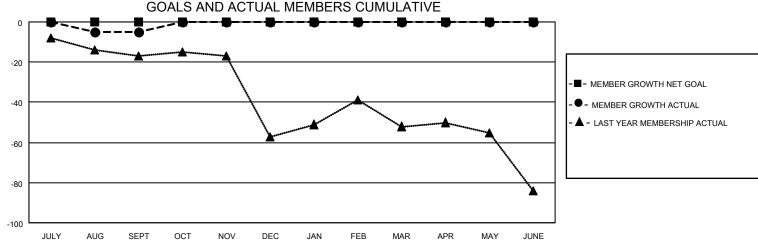

## MONTHLY MEMBERSHIP PROGRESS REPORT

LOCATION IDAHO District 39 W Results as of: 9/30/2020

| Clubs         |               |             |               | Members               |                        |                         |                                                    |  |
|---------------|---------------|-------------|---------------|-----------------------|------------------------|-------------------------|----------------------------------------------------|--|
|               | RESULTS FOR   | R 2020-2021 |               | RESULTS FOR 2020-2021 |                        |                         |                                                    |  |
| QUARTER       | NEW CLUB GOAL | NEW CLUBS   | DROPPED CLUBS | QUARTER MEMI          | BER GROWTH NET<br>GOAL | MEMBER GROWTH<br>ACTUAL | DROPPED<br>MEMBERS ACTUAL<br>(including transfers) |  |
| JULY/AUG/SEPT | 0             | 0           | 0             | JULY/AUG/SEPT         | 0                      | 10                      | 11                                                 |  |
| OCT/NOV/DEC   | 0             | 0           | 0             | OCT/NOV/DEC           | 0                      | 0                       | 0                                                  |  |
| JAN/FEB/MAR   | 0             | 0           | 0             | JAN/FEB/MAR           | 0                      | 0                       | 0                                                  |  |
| APR/MAY/JUNE  | 0             | 0           | 0             | APR/MAY/JUNE          | 0                      | 0                       | 0                                                  |  |